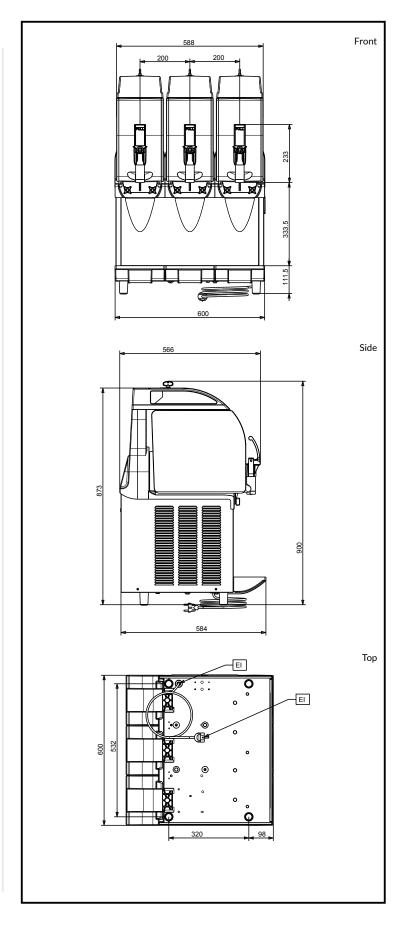

### **Key Information:**

Number of bowls: 3

**Bowl's capacity:** ISO 9001; ISO 14001 lt

Control board:MechanicalDimensions, Width:600 mmDimensions, Depth:580 mmDimensions, Height:870 mmNet weight:82 kgCooling system:AIR