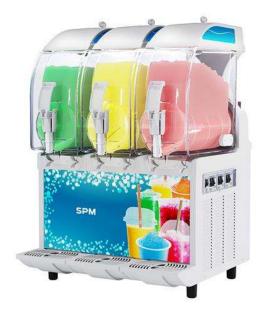

## I-PRO 3 BOWLS, WITH MECHANICAL CONTROL AND LIGHTEI PANEL

Ref: 562480 (IPRO3ML)

SLUSH MACHINE I-PRO 3 M STD 230/50 WHITE WITH LIGHTED PANEL - GAS R290

#### **General Features**

I-PRO 3 MECHANICAL LUCE is a professional slush machine with n. 3 I-Tank insulated bowls, 11 litres each, mechanical control and LED-lighted frontal panel.

Every detail has been studied to create a unique equipment thanks to the numerous patents and innovations available for this model.

This equipment has the I-Tank insulated tank as standard. The shape of the tanks, which work independently, guarantees a natural mixing effect, for an optimal consistency of the product.

The look of this equipment is modern and eye-catchy, thanks to the LED-light system that illuminates the product inside the tank and thanks to the LED-lighted frontal panel.

The bowls work independently, and thanks to this is it possible to dispense different product with the one equipment at the same time, like: slushies, milkshakes, cold drinks and/or frozen cocktails.

I-PRO is an ideal slush machine for bars, amusement parks, fast food chains, kiosks, restaurants, water parks and much more.

### **Specifications**

- I-PRO is an ideal slush machine for bars, amusement parks, motorway restaurants, fast food chains, kiosks, restaurants, water parks and much more.
- It is possible to customize the graphics on the front, on the lid and on the back (subject to negotiation).
- Optionals available: autofill lid (pre-mix or post-mix) for the automatic filling of the tanks.
- The special shape of the I-PRO tanks, 11 litres of finished product each and LED-lighted, allows for a natural mixing effect which guarantees perfect consistency of the product.
- Tanks work independently, this allows you to produce with a single equipment: slushies, milkshakes, frozen drinks and cold drinks.

### Construction

- The patented I-Tank insulated bowl reduces the impact of ambient temperature on the product, improving its cooling efficiency and guaranteeing energy and cost savings.
- The mechanical control allows you to manually set the "production mode" and the "night mode".
- The LED backlit frontal panel gives maximum visibility to the equipment.
- Slushie machine equipped with 3x11-litres insulated tanks